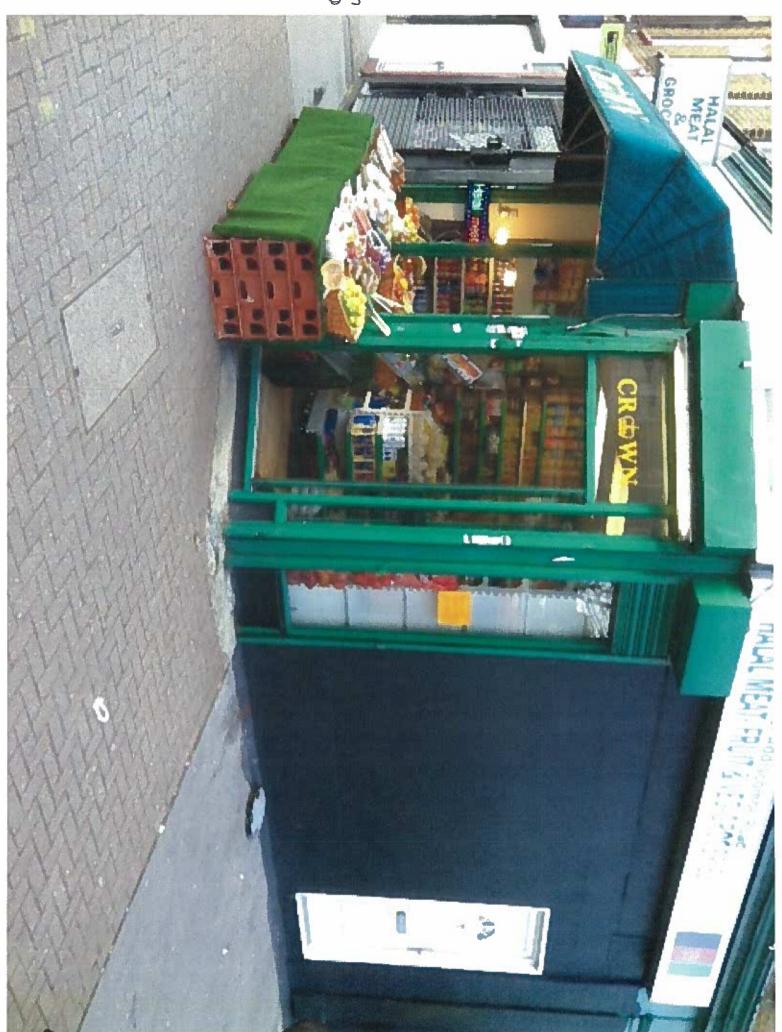

### APPENDIX B

**Applicant:** Mr Habibullah Ali Mohammed

**Location:** On the footway outside 17 Lower Addiscombe Road,

Croydon, CR0 6PQ

**Measurements:** The measurement from the shop window to the edge of the

pavement is 3m

The applicant has applied for a trading area of 1m which

leaves a clear pavement width of 2m.

Lower Addiscombe Road is maintained by Croydon Council and the required clear pavement width is 2 m.

A length of 3.7m is also applied for

Appendix B1 shows a plan of the site.

Appendices B2 & B3 are photographs of the display

### **Proposed Times of Trading:**

Monday to Saturday 0800 hours until 2200 hours Sunday 0900 hours until 2100 hours

**To Display:** Fruit and Vegetables