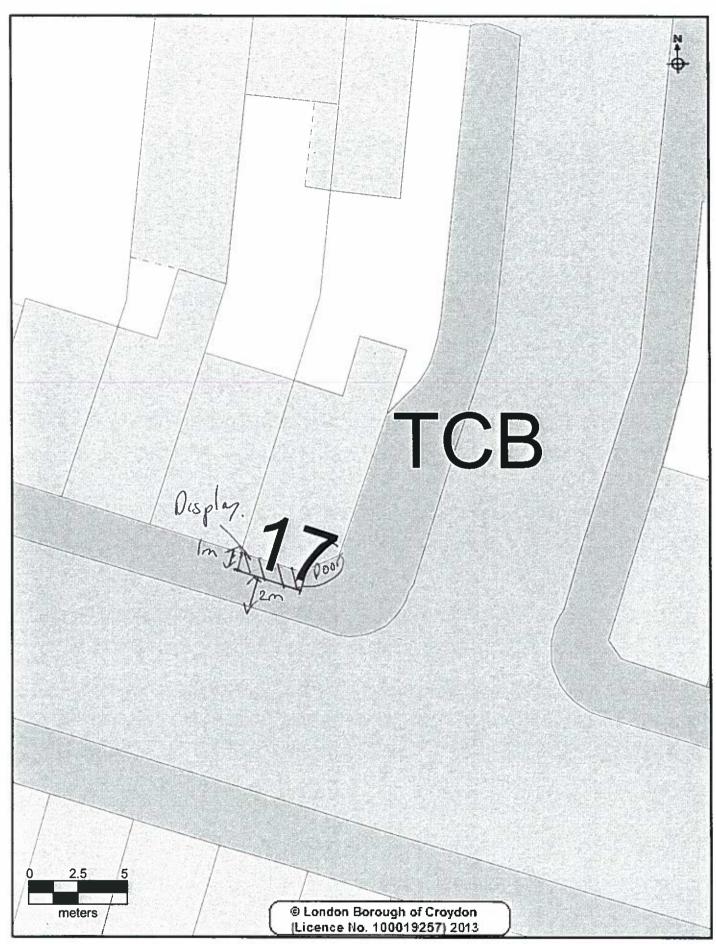

### APPENDIX B

**Applicant:** Mr Habibullah Ali Mohammed

**Location:** On the footway outside 17 Lower Addiscombe Road,

Croydon, CR0 6PQ

**Measurements:** The measurement from the shop window to the edge of the

pavement is 3m

The applicant has applied for a trading area of 1m which

leaves a clear pavement width of 2m.

Lower Addiscombe Road is maintained by Croydon Council and the required clear pavement width is 2 m.

A length of 3.7m is also applied for

Appendix B1 shows a plan of the site.

Appendices B2 & B3 are photographs of the display

CROYDON www.croydon.gov.uk

Crown Copyright Ordnance Survey (License No: 100019257) 2011

17 Lower Addiscombe Road

Scale 1:184

06-Apr-2013