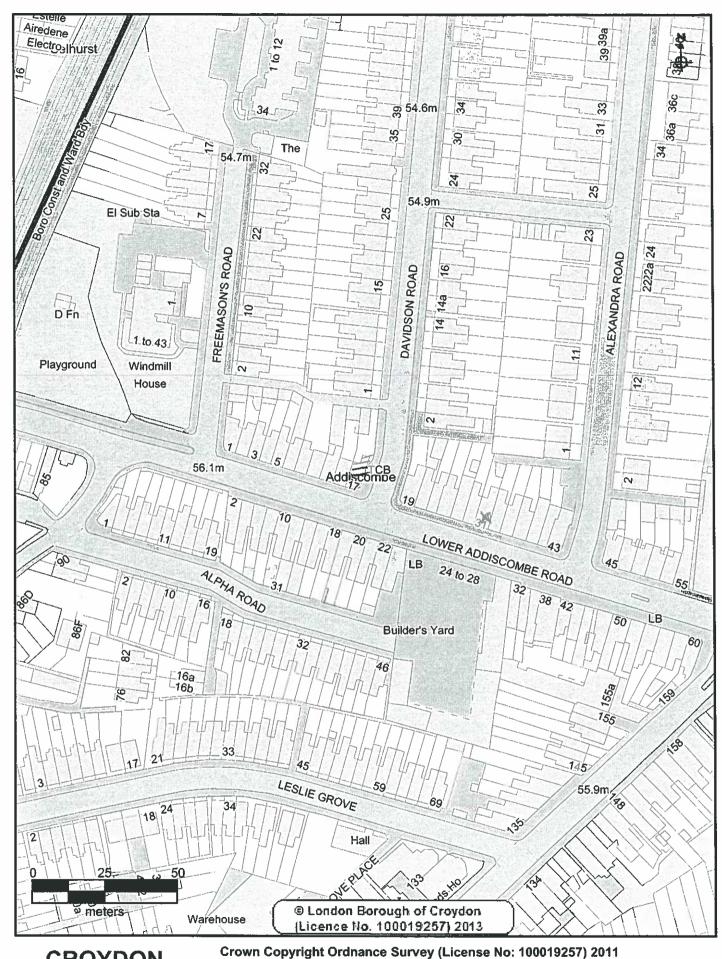

A length of 3.7m is also applied for

Appendix B1 shows a plan of the site.

Appendices B2 & B3 are photographs of the display

.

The position of these sites are marked with a  $^{\star}$  and the site applied for is shaded on the attached map Appendix B6

1.7 If the application for a street trading licence is granted the applicant will be invited to apply for a Street Trading Licence which will then be valid for a year

CROYDON www.croydon.gov.uk

Crown Copyright Ordnance Survey (License No: 100019257) 2011

17 Lower Addiscombe Road

Scale 1:184

06-Apr-2013

CROYDON www.croydon.gov.uk

17 Lower Addiscombe Road

+